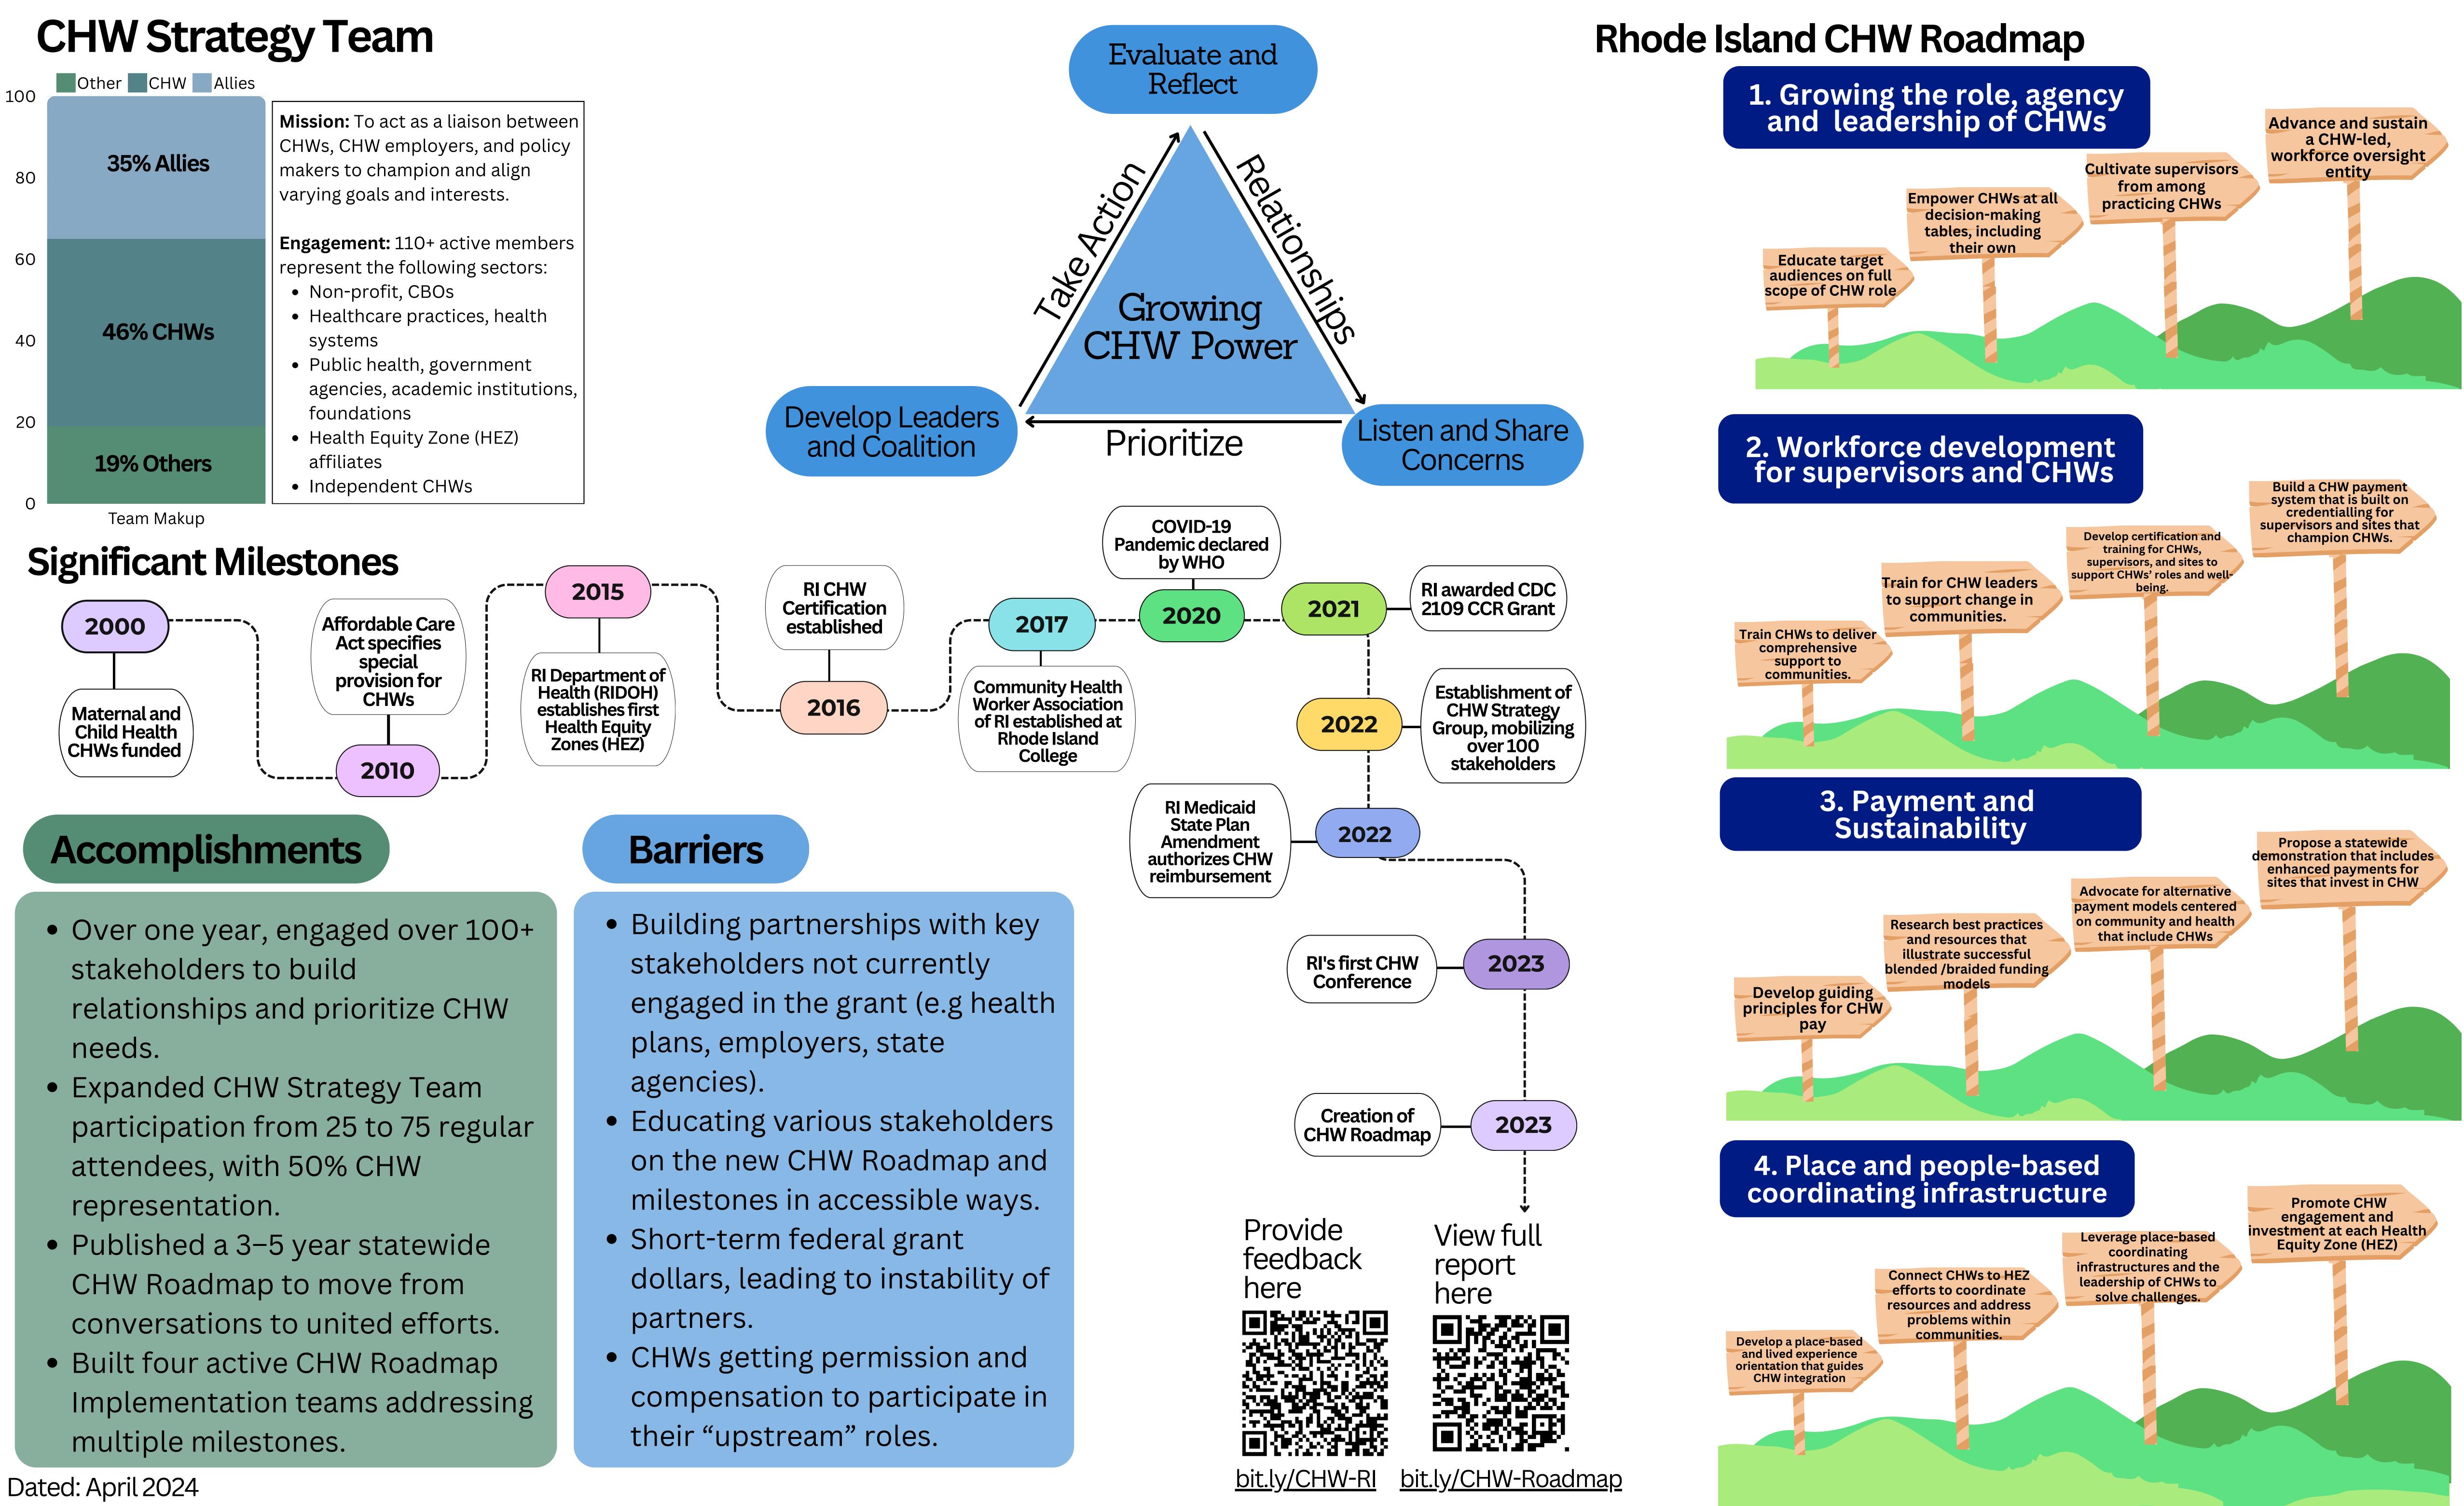

# Charting a Roadmap for Community Health Workers (CHWs) in Rhode Island "What can we do together that we cannot do alone?"

Funding for supporting content on this poster was made possible by the Centers for Disease Control and Prevention (CDC) grant, Communities (CDC-RFA-DP21-2109). The views expressed in written materials or publications do not necessarily reflect the official policies of the Department of Health and Human Services, nor does the mention of trade names, commercial practices, or organizations imply endorsement by the U.S. Government.



## Authors: **RIDOH CHW Program RI CHW Strategy Team**